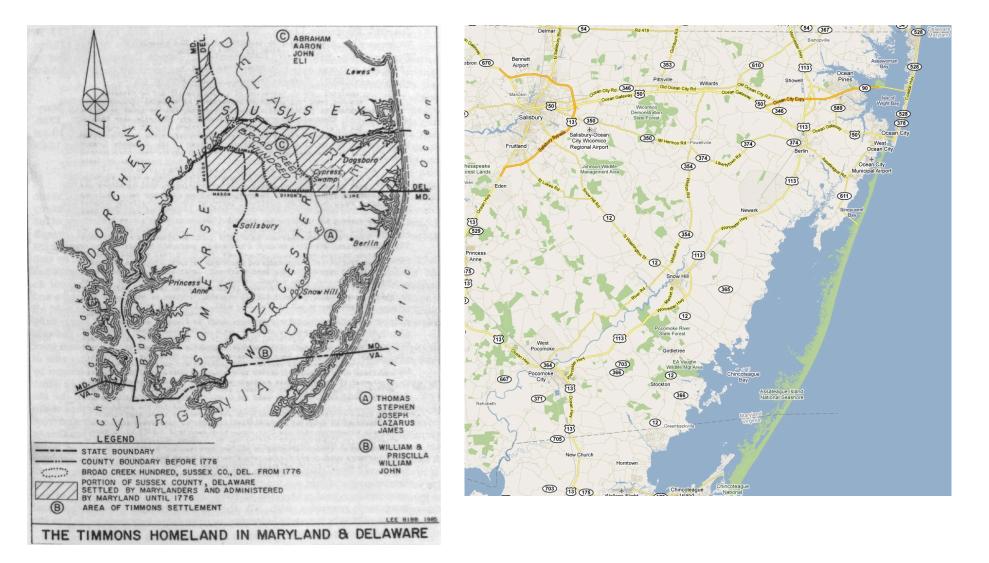

## **Timmons' Maryland Homeland**

Around 1680 William Timmons emigrated from England to the colony of Maryland where, in 1687, he received a grant of land. (See <a href="http://www.steen-frost.org/Pub/Docs/Timmons\_files/1687\_Wm\_Timmons\_Grants.pdf">http://www.steen-frost.org/Pub/Docs/Timmons\_files/1687\_Wm\_Timmons\_Grants.pdf</a> for a transcript of this grant.) The maps on this page show the location of this Timmons Homeland. The old map on the left is from *Timmons & Tanner: Building an American Heritage* (William Morgan Brown, 2006); the modern map, from Google Maps, shows the same area as it appears today.